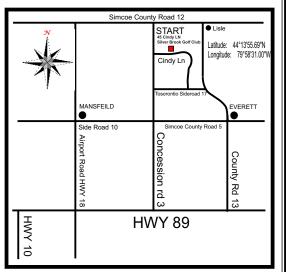

MAKE OF BIKE

**START:** SILVER BROOKE GOLF COURSE - 45 CINDY LANE, LISLE, ON

Breakfast can be purchased at the club house

beer and burgers after the event can be purchased at the club house

KEY TIME: 10:00am, Dead Engine Start (No bikes running before 9:30am **EXCEPT FOR SOUND TEST)** 